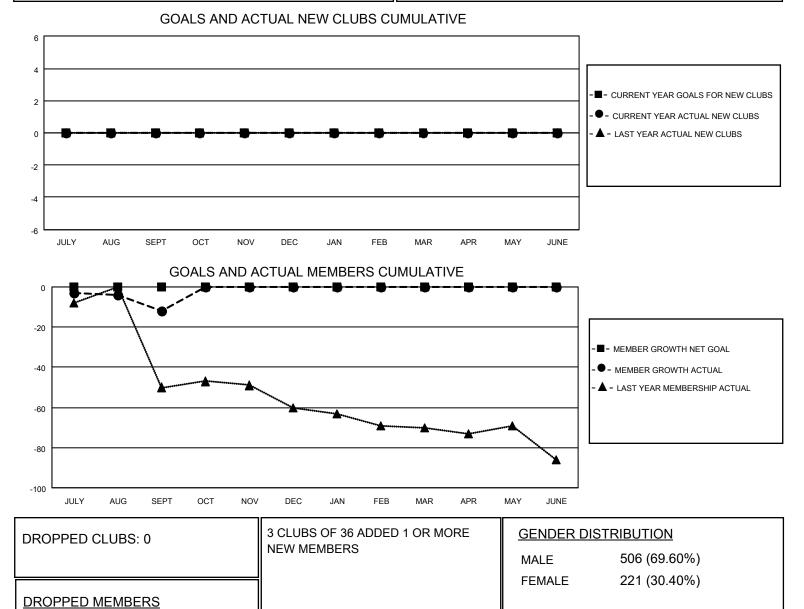

## LOCATION TENNESSEE

District 12 L

Results as of: 9/30/2020

| Clubs                 |               |           |               | Members               |                        |                         |                                                    |
|-----------------------|---------------|-----------|---------------|-----------------------|------------------------|-------------------------|----------------------------------------------------|
| RESULTS FOR 2020-2021 |               |           |               | RESULTS FOR 2020-2021 |                        |                         |                                                    |
| QUARTER               | NEW CLUB GOAL | NEW CLUBS | DROPPED CLUBS | QUARTER               | BER GROWTH NET<br>GOAL | MEMBER GROWTH<br>ACTUAL | DROPPED<br>MEMBERS ACTUAL<br>(including transfers) |
| JULY/AUG/SEPT         | 0             | 0         | 0             | JULY/AUG/SEPT         | 0                      | 4                       | 15                                                 |
| OCT/NOV/DEC           | 0             | 0         | 0             | OCT/NOV/DEC           | 0                      | 0                       | 0                                                  |
| JAN/FEB/MAR           | 0             | 0         | 0             | JAN/FEB/MAR           | 0                      | 0                       | 0                                                  |
| APR/MAY/JUNE          | 0             | 0         | 0             | APR/MAY/JUNE          | 0                      | 0                       | 0                                                  |